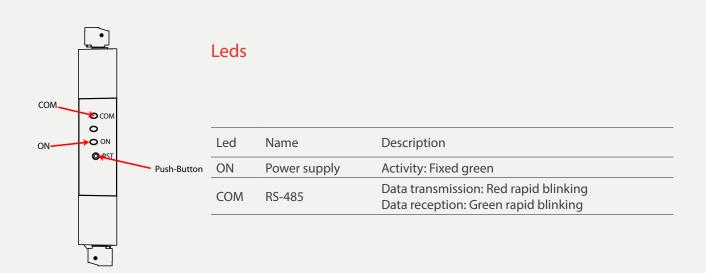

## Description

SEM Three is a three-phase 4 quadrants energy meter that monitors active, reactive and apparent energy; active, reactive and apparent power; voltage, current, frequency, cos phi and more. Including single and three phase parameters. It works as a three-phase analyzer or a triple single-phase analyzer. Super compact dimensions; only one DIN rail module.