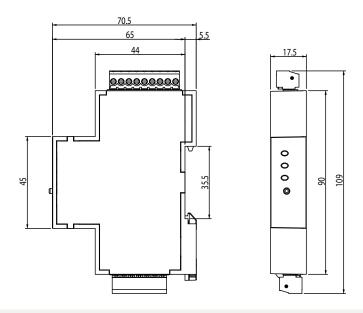

## **Technical characteristics**

| Category                                | Parameter                                 | Value                                                   |
|-----------------------------------------|-------------------------------------------|---------------------------------------------------------|
| Power circuit                           | Input voltage                             | 110 264 Vac                                             |
|                                         | Frequency                                 | 47 63 Hz                                                |
|                                         | Maximum consumption                       | 2,5 4,5 VA                                              |
| Environmental conditions                | Temperature range                         | -10 60 ℃                                                |
|                                         | Humidity range                            | 5 95 %                                                  |
| Mechanical<br>characteristics           | Enclosure material                        | Plastic UL94 – V0 Self-extinguishable                   |
|                                         | Protection grade                          | IP30                                                    |
|                                         | Unit dimensions (Width x Height x Length) | 18 x 70 x 109 mm                                        |
|                                         | Weight                                    | 70 g                                                    |
|                                         | Mounting                                  | DIN Rail (1 module)                                     |
|                                         | Maximum working altitude                  | 2000 m                                                  |
| Serial interface                        | Туре                                      | RS-485 three wires                                      |
|                                         | Baud rate                                 | 9600 / 19200 bps configurable                           |
|                                         | Data bits                                 | 8                                                       |
|                                         | Parity                                    | Without parity / Even configurable                      |
|                                         | Stop bits                                 | 1 / 2 configurable                                      |
| Characteristics and electrical security | Security                                  | CAT III 300 V under EN 61010                            |
|                                         | Protection class                          | Class II                                                |
|                                         | External current transformers             | Series TRC and TRA (In / 0,250 A)                       |
| Standards                               | Standard                                  | UNE EN 61010-1:2010, UNE-EN 61000-6-2, UNE-EN 61000-6-4 |